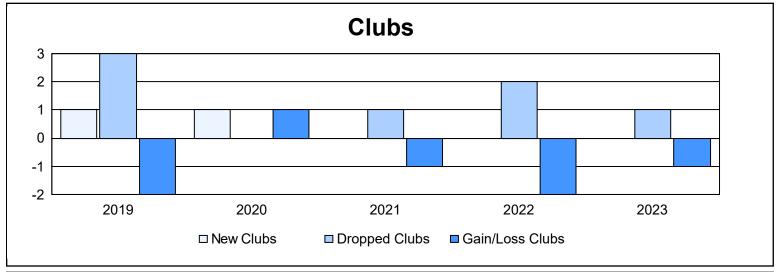

District 2 S1 As of June 2023 Cumulative

| Year      | New<br>Clubs | Dropped<br>Clubs | Gain/<br>Loss<br>Clubs | New<br>Members | Charter<br>Members | Reinstate<br>Members | Transfer<br>Members | Total<br>Member<br>Added | Total<br>Members<br>Dropped | Gain/<br>Loss<br>Members |
|-----------|--------------|------------------|------------------------|----------------|--------------------|----------------------|---------------------|--------------------------|-----------------------------|--------------------------|
| 2018-2019 | 1            | 3                | -2                     | 172            | 54                 | 4                    | 9                   | 239                      | 244                         | -5                       |
| 2019-2020 | 1            | 0                | 1                      | 159            | 23                 | 8                    | 3                   | 193                      | 173                         | 20                       |
| 2020-2021 | 0            | 1                | -1                     | 122            | 7                  | 8                    | 6                   | 143                      | 261                         | -118                     |
| 2021-2022 | 0            | 2                | -2                     | 194            | 0                  | 6                    | 5                   | 205                      | 256                         | -51                      |
| 2022-2023 | 0            | 1                | -1                     | 177            | 0                  | 4                    | 10                  | 191                      | 187                         | 4                        |
| Average   | 0            | 1                | -1                     | 165            | 17                 | 6                    | 7                   | 194                      | 224                         | -30                      |